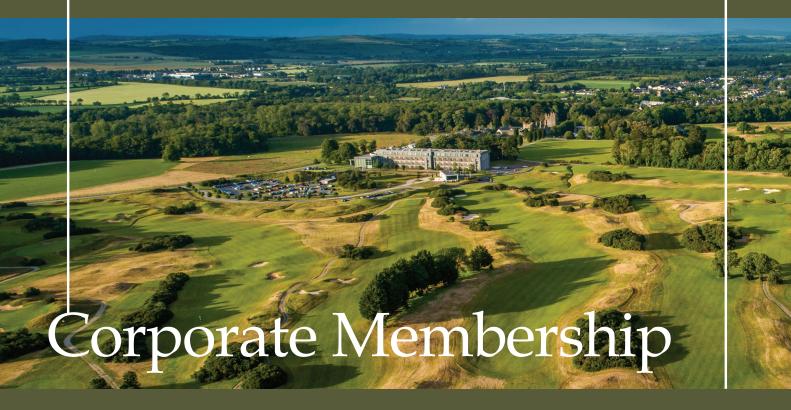

Corporate Individual Membership is an annual membership. - Benefits of being a full member, with a joining fee. The membership is flexible and does not have to run on the calendar year, it is a 12-month membership from the date of purchase.

You can bring up to 3 guests per day with you at 50% of the full green fee rate. You will also receive a 10% discount on Spa Membership. You are also entitled to access to the inter club collaboration between Tulfarris and Ring of Kerry.

## Seasonal Green Fee Tickets

- The Seasonal Green fee option is unlimited golf for 6 months @ €1,000.
- No membership rights
- This membership can be purchased at any stage throughout the year
- T&Cs apply

Members must produce their membership card / number when requesting a discount

## Corporate Platinum €5,000